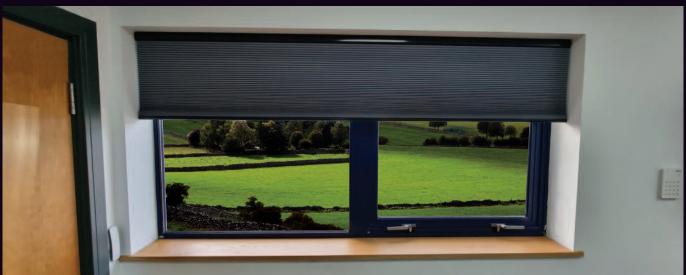

### Blind Automation

Our stylish Electric Blinds offer all the benefits of home automation and are designed to assist with difficult to access windows.

Thanks to their sleek appearance and wide range of activation options, we have a powered window blind that not only looks good but does all the hard work for you. They can be opened and closed, even stopped midway, at the touch of a button, tap on a smart phone or voice command.

#### **Features Include:**

- Surface Mounted Control Switch (Battery powered, no wiring required)
- Remote Control Handset (Activate single or multiple blinds)
- Easily installed to most windows \*
- App controlled via a Smart phone or tablet \*\*
- Voice Activation via Amazon Alexa or Google Assistant \*\*
- Integration with existing Environmental Control Systems
- Blackout, wipe clean and antibacterial fabrics
- Made to measure with a choice of colours