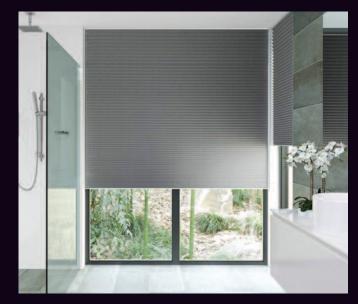

### Blind Automation

Our stylish Electric Blinds offer all the benefits of home automation and are designed to assist with difficult to access windows.

Thanks to their sleek appearance and wide range of activation options, we have a powered window blind that not only looks good but does all the hard work for you. They can be opened and closed, even stopped midway, at the touch of a button, tap on a smart phone or voice command.

#### **Features Include:**

- Surface Mounted Control Switch (Battery powered, no wiring required)
- Remote Control Handset (Activate single or multiple blinds)
- Easily installed to most windows \*
- App controlled via a Smart phone or tablet \*\*
- Voice Activation via Amazon Alexa or Google Assistant \*\*
- Integration with existing Environmental Control Systems
- Blackout, wipe clean and antibacterial fabrics
- Made to measure with a choice of colours