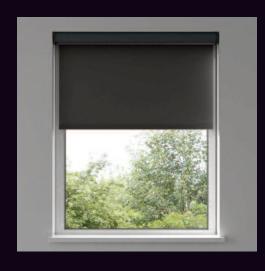

### Blind Automation

Our stylish Electric Blinds offer all the benefits of home automation and are designed to assist with difficult to access windows.

Thanks to their sleek appearance and wide range of activation options, we have a powered window blind that not only looks good but does all the hard work for you. They can be opened and closed, even stopped midway, at the touch of a button, tap on a smart phone or voice command.

#### **Features Include:**

- Surface Mounted Control Switch (Battery powered, no wiring required)
- Remote Control Handset (Activate single or multiple blinds)
- Easily installed to most windows \*
- App controlled via a Smart phone or tablet \*\*
- Voice Activation via Amazon Alexa or Google Assistant \*\*
- Integration with existing Environmental Control Systems
- Blackout, wipe clean and antibacterial fabrics
- Made to measure with a choice of colours