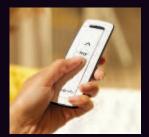

Remote Control Handset

Surface Mounted Control Switch

#### **Features Include:**

- Surface Mounted Control Switch (Battery powered, no wiring required)
- Remote Control Handset (Activate single or multiple blinds)
- Easily installed to most windows \*
- App controlled via a Smart phone or tablet \*\*
- Voice Activation via Amazon Alexa or Google Assistant \*\*
- Integration with existing Environmental Control Systems
- Blackout, wipe clean and antibacterial fabrics
- Made to measure with a choice of colours